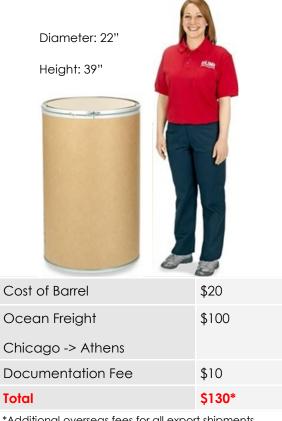

### **Special Offer**

Send your personal effects with our 55-59 gallon barrel. It can hold up to 3 suitcases worth of clothes, but can be used to ship any personal and household goods.

#### \*Additional overseas fees for all export shipments