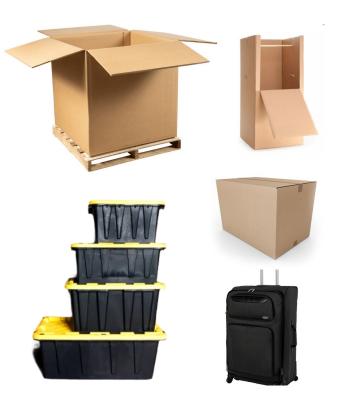

#### **Exports to Greece**

Whether you are moving permanently to Greece, sending gifts to family, or your vacation necessities are too much to handle in one suitcase, Kronos can help you with all your shipping needs before arrival! We can ship any personal/household goods such as furniture, boxes, plastic bins, suitcases, barrels, as well as motor vehicles like cars and motorcycles. The amount of items you are sending will determine if you need a full container or consolidated container.

### **Special Offer**

Send your personal effects with our 55-59 gallon barrel. It can hold up to 3 suitcases worth of clothes, but can be used to ship any personal and household goods.